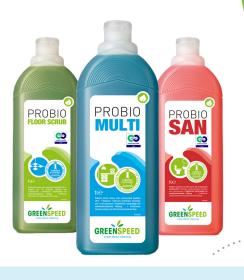

# DOSING CORRECTLY WITH THE DOSING CAP: PROBIO (Floor scrub, Multi, San)

### **DETAILS PROBIO:**

**Probio Multi:** Probiotic interior cleaner

Content: Probio Multi 1 l & 5 l
Features:

- For daily use, with environmental beneficial effect.
- For cleaning water-resistant surfaces.
- Cleans surfaces and actively combats odours.
- Fresh perfume.
- With 100 % natural microorganisms.
- EU Ecolabel & Cradle to Cradle Certified Gold.

pH-value: pH 7

**Probio San:** Probiotic washroom & toilet cleaner

Content: Probio San 1 L & 5 L

#### Features:

- For daily use, with environmental beneficial effect.
- For cleaning the entire sanitary facility and the toilet.
- Cleans grouting, actively combats odours and prevents scale build-up.
- Fresh perfume.
- With 100 % natural microorganisms.
- EU Ecolabel & Cradle to Cradle Certified Gold.

**pH-value:** pH 7

**Probio Floor Scrub:** Probiotic floor cleaner

Content: Probio Floor Scrub 1 l & 5 l Features:

- For daily use, with environmental beneficial effect.
- Non-foaming floor cleaner for cleaning all water-resistant floors manually or with machinery.
- Cleans grouting and actively combats odours.
- Fresh perfume.
- With 100 % natural microorganisms.
- EU Ecolabel & Cradle to Cradle Certified Gold.